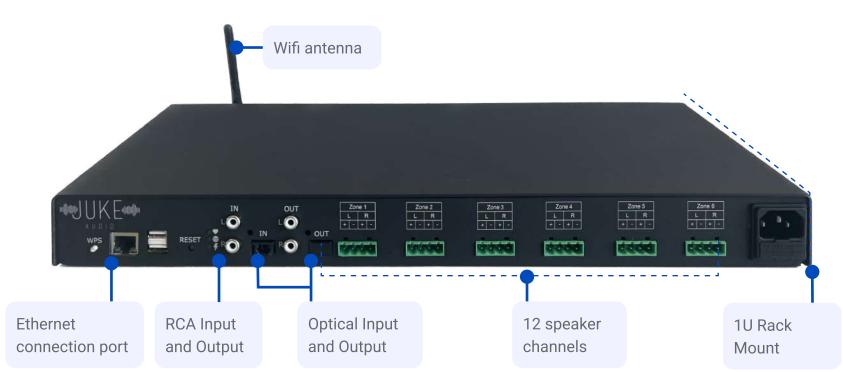

oom Streaming Amplifier

JUKE+





Through the culmination of feedback from top AV dealers and customers over the past three years, the Juke+ has arrived. With significant power output, limitless streaming functionality, and sleek design, this all-in-one audio solution is sure to enhance the music listening experience of those who value it most.





## **Incredible Sound Quality**

100 watts per channel across 6 zones Independent EQ for every zone Up sampled to 32-bit, 48KHz audio

### **Intuitive Streaming Options**

Independent Airplay 2 source for every zone Independent Spotify source for every zone Bluetooth 5 support with range up to 600 ft



### **Customizable app**

Create preset zone groupings Support multiple audio sources simultaneously Adjust relative zone volume wirelessly



#### **General Specs**



#### SOUND MADE SIMPLE

😢 877-390-5853 🛛 email@jukeaudio.com 🖵 jukeaudio.com