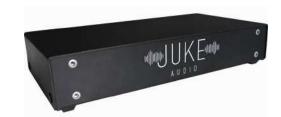

# Sound Made Simple

JUKE 6&8

6 and 8 Zone Streaming Amplifiers

The Juke 6 & 8 multi-zone streaming amplifier is an all-inone product used for powering and wirelessly controlling pre-wired speakers across an entire home or building. No need for multiple amplifiers/receivers, in-wall controllers, or streamers, the Juke does it all.

## **Multi-Room Amplification**

Juke-6 powers 6 zones, Juke-8 powers 8 zones
40 watts per channel into 8 ohms
stable down to 2

Network multiple jukes for up to 32 zones