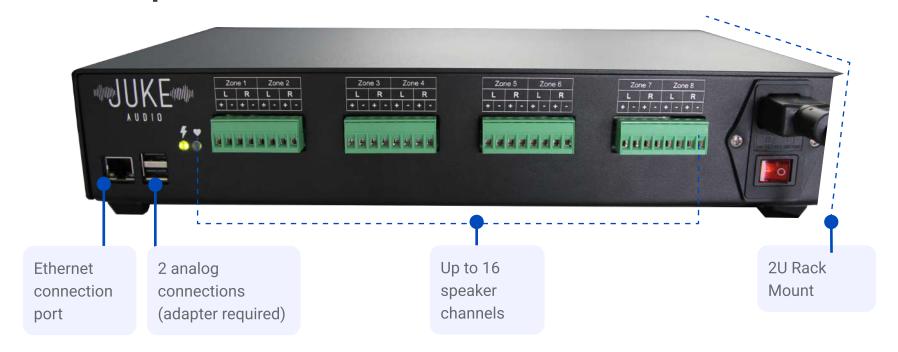

## **Multi-Room Amplification**

Juke-6 powers 6 zones, Juke-8 powers 8 zones
40 watts per channel into 8 ohms
stable down to 2

Network multiple jukes for up to 32 zones