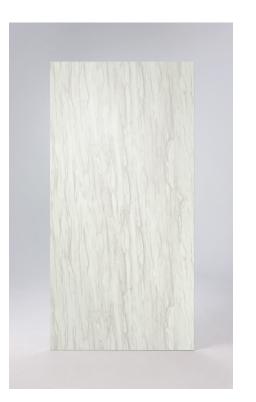

## Aria White

Solid white through and through, this stone-like surface delivers a crisp, clean style that can feel classic, modern and anything in between.