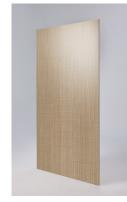

## Society Elm

W7009

Light brown with grey and taupe undertones, this straight grain elm design is subtly planked and features cross-grain saw marks.

RETAIL KIT COLLECTIONS — LOWE'S EXCLUSIVE DESIGNS