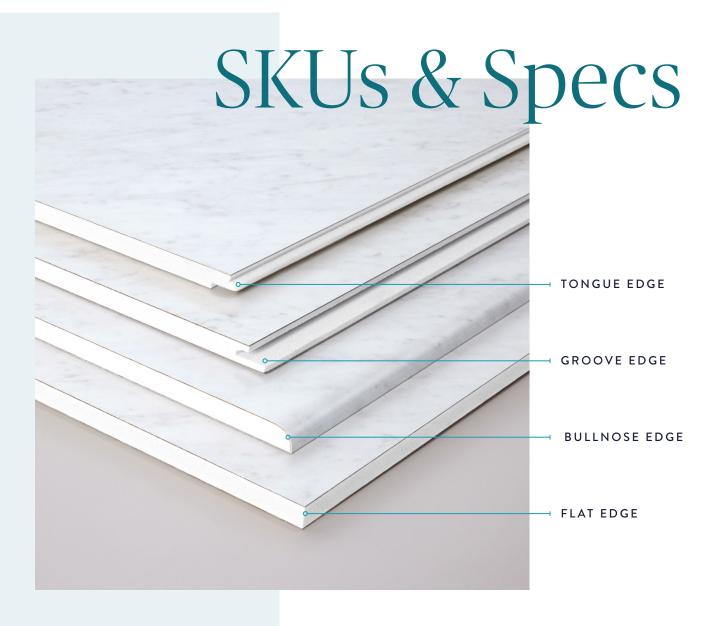

#### TONGUE EDGE + FLAT EDGE

The easy-to-handle TE/FE panels are ideal for a seamed back wall.

#### GROOVE EDGE + FLAT EDGE

The easy-to-handle GE/FE panels are ideal for a seamed back wall.

#### FLAT EDGE + FLAT EDGE

The FE/FE panels are best for a one piece wall.

#### BULLNOSE EDGE + FLAT EDGE

The Bullnose Edge is perfect for wing wall or terminating walls.

#### TONGUE EDGE + GROOVE EDGE

This most flexible panel is used when you want to continue the design beyond the single-panel widths.

#### TONGUE EDGE + BULLNOSE EDGE

Use this Bullnose Edge combined with a TE to cap the end of the TE/GE panels.

#### GROOVE EDGE + BULLNOSE EDGE

Use this Bullnose Edge combined with a GE to cap the end of the TE/GE panels.

#### BULLNOSE EDGE + BULLNOSE EDGE

With two Bullnose Edges, this is the ideal panel to feature behind a free-standing bathtub or a stand-alone wall.