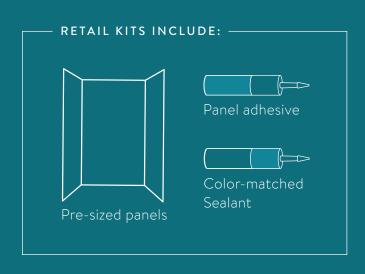

# We thought outside the box to deliver a shower inside a box.

Both Menards & Lowe's exclusive retail kits include our patented panels, adhesive and color-matched sealant for a grout-free application in as quick as 2.5 hours. With panels already pre-cut and available at standard shower & bath surround sizes, installation is simple—making for a thrilling transformation.