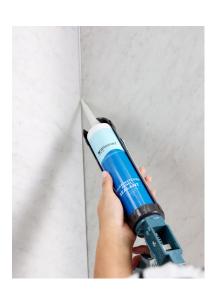

#### STICK & SEAL

Hold your project together with high performance Wilsonart® Adhesive. Its outstanding bond strength and high heat resistance make it the ideal adhesive for Wetwall installation.

Wilsonart® high-quality sealant comes in 6 colors—specially formulated to match the colors of all Wetwall panel designs. Plus, it's antifungal, providing a lasting water-resistant seal.