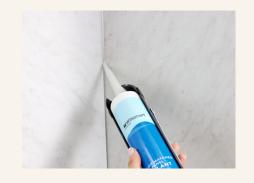

#### PATENTED WATERPROOF PANEL SYSTEM

Installs seamlessly with customizable tongueand-groove panels & color-matched sealant.

#### STICK & SEAL

Hold your project together with high performance Wilsonart® Adhesive. Its outstanding bond strength and high heat resistance make it the ideal adhesive for Wetwall installation.

Wilsonart® high-quality sealant comes in 6 colors—specially formulated to match the colors of all Wetwall panel designs. Plus, it's antifungal, providing a lasting water-resistant seal.