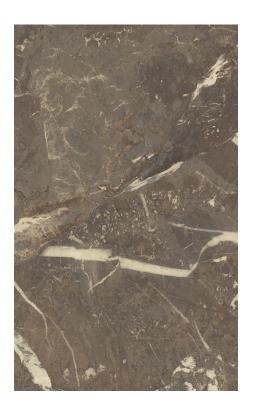

## Arezzo

This large scale marble design blends light tan, warm taupe and deep brown in bold movements for a rich, luxurious look.