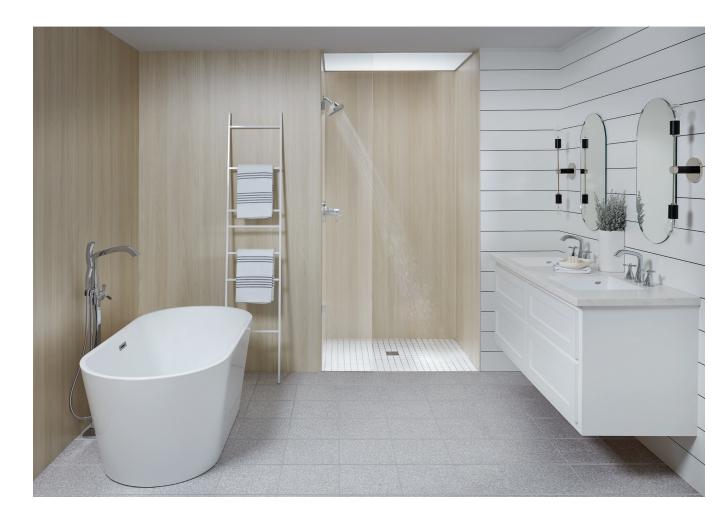

## Who wants a lukewarm shower?

From modern to classic, elegant to timeless, Wetwall elevates the aesthetic of any bathroom and coordinates with new or existing fixtures. Our wall panels rival large slabs of stone, creating a seamless finish that looks just as luxurious as the real thing but costs a lot less.

## Wow...that's not real stone?

Having guests over?

Suddenly no house tour is complete without a stop at your magnificent new bathroom.