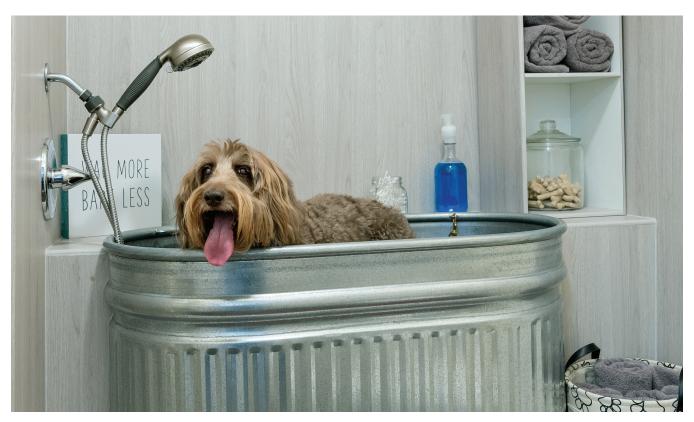

## Legacy Ash

W7042

This taupe wood grain pattern mimics a planked design, offering welcoming & light serenity. Pair it with neutral grain finishes for a classic look.