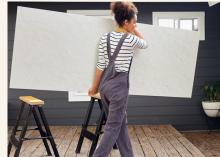

SHOP ALL
PRO DESIGNS

12

PERFECT FOR DIYers

Dream it Design it Do it... yourself.

Tired of that tired, old tile? Just cover it up. These lightweight yet large-scale panels mean you can lift with ease and cover up old walls quick. Use our Wilsonart® Adhesive and Color-Matched Sealant for the best results. Simple, speedy, stylish.

Delivered to your door in 2 weeks. In your bathroom in as little as 2.5 hours.

Bullnose edge installation means no extra trim required.

5 SEAMLESS

SCAN FOR
COMPLETE
INSTALLATION
& HOW-TO
RESOURCES

4