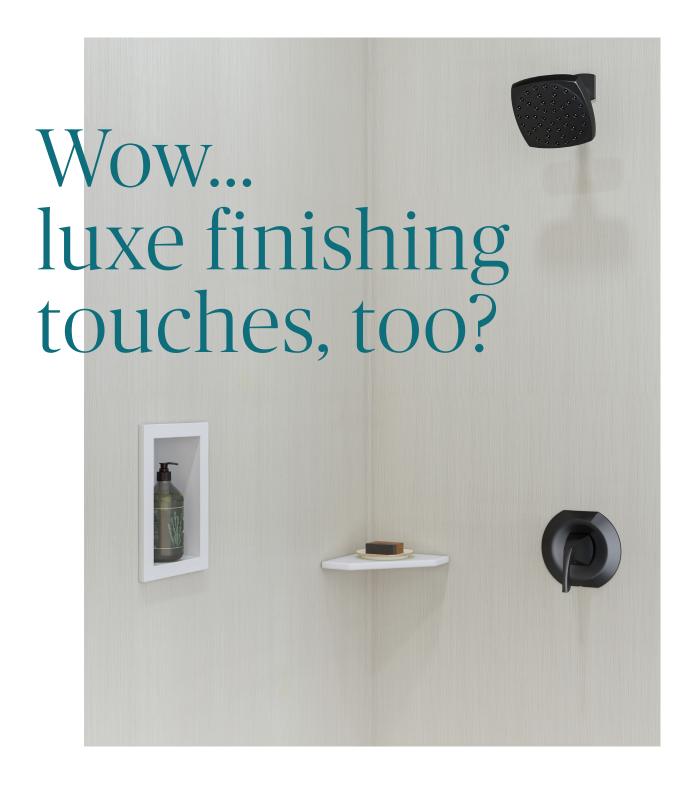

#### STORAGE SOLUTIONS

Complete your bathroom transformation with coordinating, prefabricated niches & shelves. Available in Clean White (as shown) & Calm White.

CORNER SHELF

#### STICK & SEAL

Hold your project together with high performance Wilsonart® Adhesive. Its outstanding bond strength and high heat resistance make it the ideal adhesive for Wetwall installation.

Wilsonart® high-quality sealant comes in 6 colors—specially formulated to match the colors of all Wetwall panel designs. Plus, it's antifungal, providing a lasting water-resistant seal.