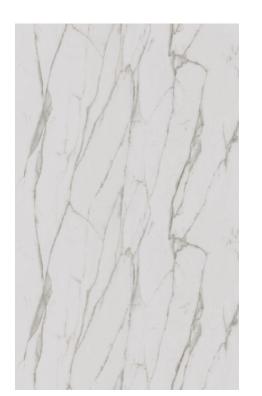

## Calacatta Statuario

This bright-white marble design boasts varying sizes of light grey, grey and black veining for a bold look brimming with grandeur.