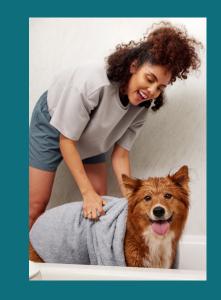

### Worry-free walls that are ready for whatever

Our durable panels perform well under pressure—designed to withstand everyday use, no matter what the day brings.

"ин он"

"OH WOW"

Soap & water keeps it clean.

#### PERFECT FOR BUSY FAMILIES

These walls are

## WATERPROOF. YUCK-PROOF. LIFE-PROOF. YAWN-PROOF.

Made to withstand mildew or mishaps, spills & splatters—Wetwall has it covered.

Pro Design
ARIA WHITE

Pro Design STACCATO