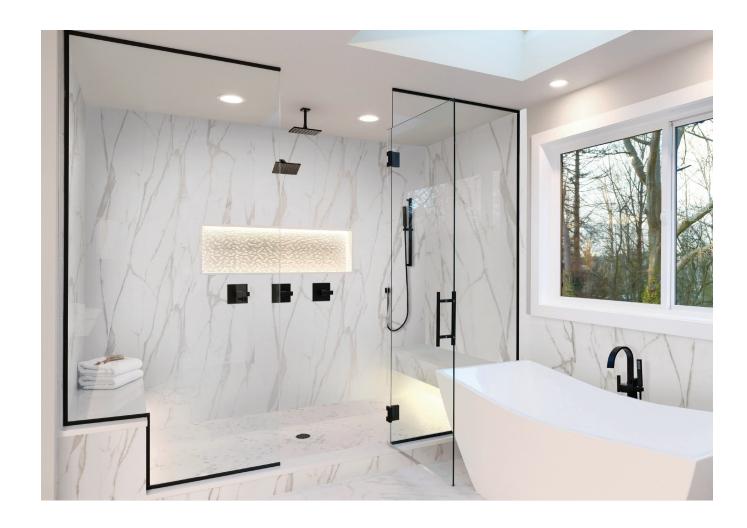

### EASY TO LOVE & LIVE WITH.

AEON™ Enhanced Scratch- & Scuff-Resistant Performance Technology keeps walls durable & protected.

Withstands spills & splatters, plus inhibits the growth of stain- & odor-causing mold, mildew and bacteria.

## Who wants a lukewarm shower?

From modern to classic, elegant to timeless, Wetwall elevates the aesthetic of any bathroom and coordinates with new or existing fixtures. Our wall panels rival large slabs of stone, creating a seamless finish that looks just as luxurious as the real thing but costs a lot less.