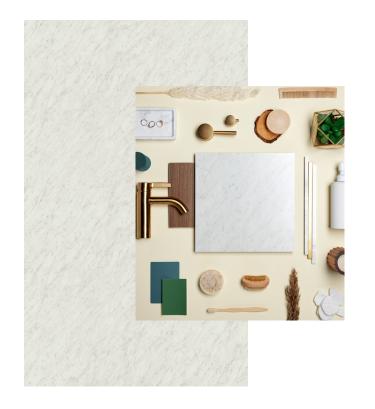

#### DARING DESIGNS

Looks like marble, stone or wood—including abstract patterns—and weighs a lot less.

#### WE'VE DISGUISED DURABILITY WITH LUXURY

Sophisticated style? Without a doubt.

Daring designs?

So many to choose from.

Our 19 design-forward finishes recreate stunning, seamless looks that mimic marble, stone and wood—plus abstract patterns.