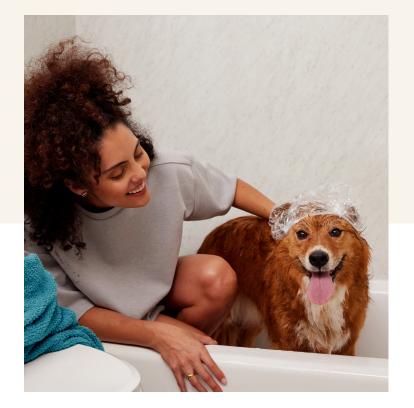

#### ANTIMICROBIAL PROTECTION

Inhibits the growth of bacteria, mold and mildew, cleans easily and won't wash off.

### EASY TO LOVE & LIVE WITH.

AEON™ Enhanced Scratch- & Scuff-Resistant Performance Technology keeps walls durable & protected.

Withstands spills & splatters, plus inhibits the growth of stain- & odor-causing mold, mildew and bacteria.