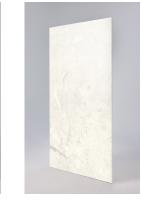

## Aria White

Solid white through and through, this stone-like surface delivers a crisp, clean style that can feel classic, modern and anything in between.

## Calacatta Statuario

This bright-white marble design boasts varying sizes of light grey, grey and black veining for a bold look brimming with grandeur.

## Torrone Marble

W7008

Surround yourself in classic elegance with a bit of play. Subtle grey veining on a crisp white backdrop gives this marble-like surface a timeless, uncluttered look.