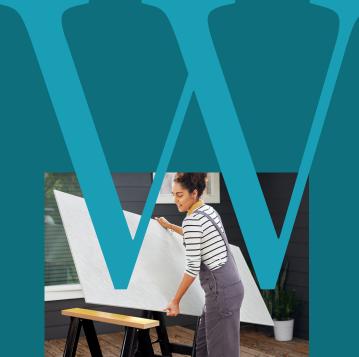

SHOP ALL
PRO DESIGNS

12

PERFECT FOR DIYers

Dream it Design it Do it... yourself.

Tired of that tired, old tile? Just cover it up. These lightweight yet large-scale panels mean you can lift with ease and cover up old walls quick. Use our Wilsonart® Adhesive and Color-Matched Sealant for the best results. Simple, speedy, stylish.

Delivered to your door in 2 weeks. In your bathroom in as little as 2.5 hours.

Bullnose edge installation means no extra trim required.

5 SEAMLESS

SCAN FOR
COMPLETE
INSTALLATION
& HOW-TO
RESOURCES

4