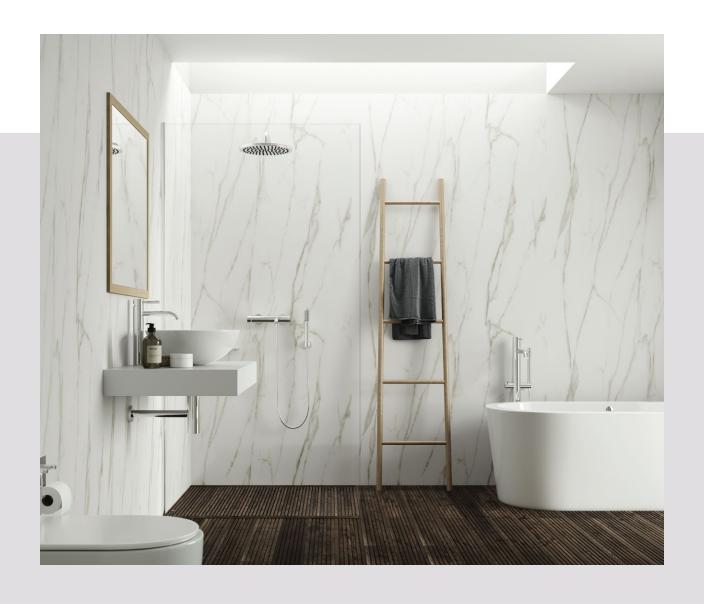

## Who wants a lukewarm shower?

From modern to classic, elegant to timeless, Wetwall elevates the aesthetic of any bathroom and coordinates with new or existing fixtures. Our wall panels rival large slabs of stone, creating a seamless finish that looks just as luxurious as the real thing but costs a lot less.

## Wow...that's not real stone?

Having guests over?

Suddenly no house tour is complete without a stop at your magnificent new bathroom.