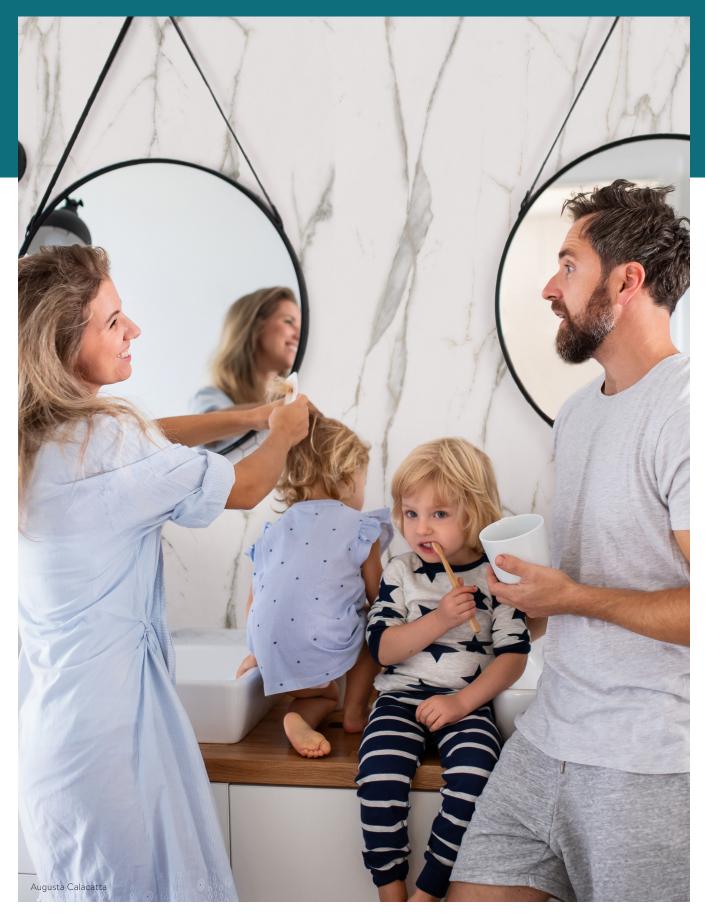

#### PERFECT FOR BUSY FAMILIES

These walls are

## Who wants a lukewarm shower?

From modern to classic, elegant to timeless, Wetwall elevates the aesthetic of any bathroom and coordinates with new or existing fixtures. Our wall panels rival large slabs of stone, creating a seamless finish that looks just as luxurious as the real thing but costs a lot less.