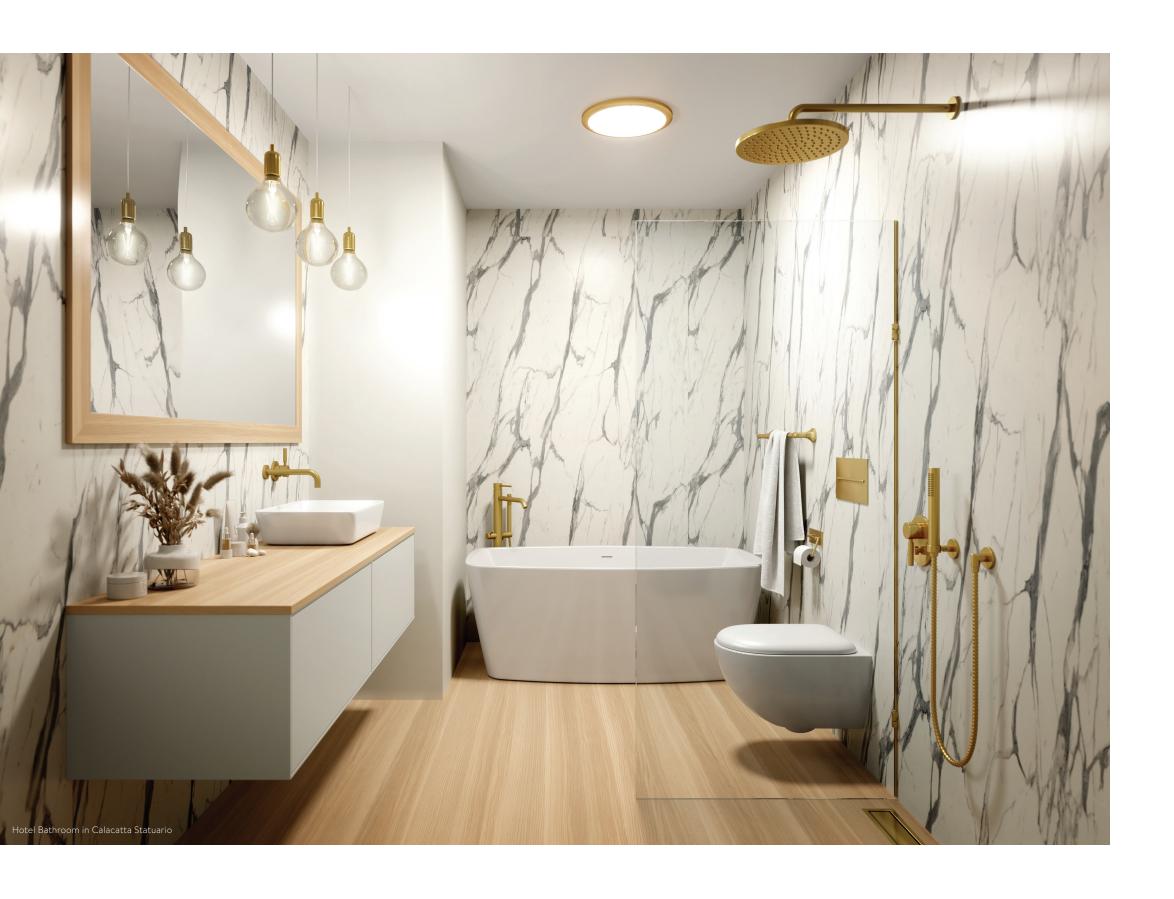

## Calacatta Statuario

This bright-white marble design boasts varying sizes of light grey, grey and black veining for a bold look brimming with grandeur.