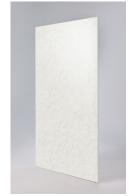

## Aria White

Solid white through and through, this stone-like surface delivers a crisp, clean style that can feel classic, modern and anything in between.