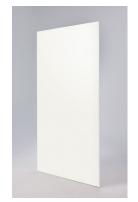

## Aria White

Solid white through and through, this stone-like surface delivers a crisp, clean style that can feel classic, modern and anything in between.