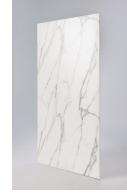

## Calacatta Statuario

This bright-white marble design boasts varying sizes of light grey, grey and black veining for a bold look brimming with grandeur.