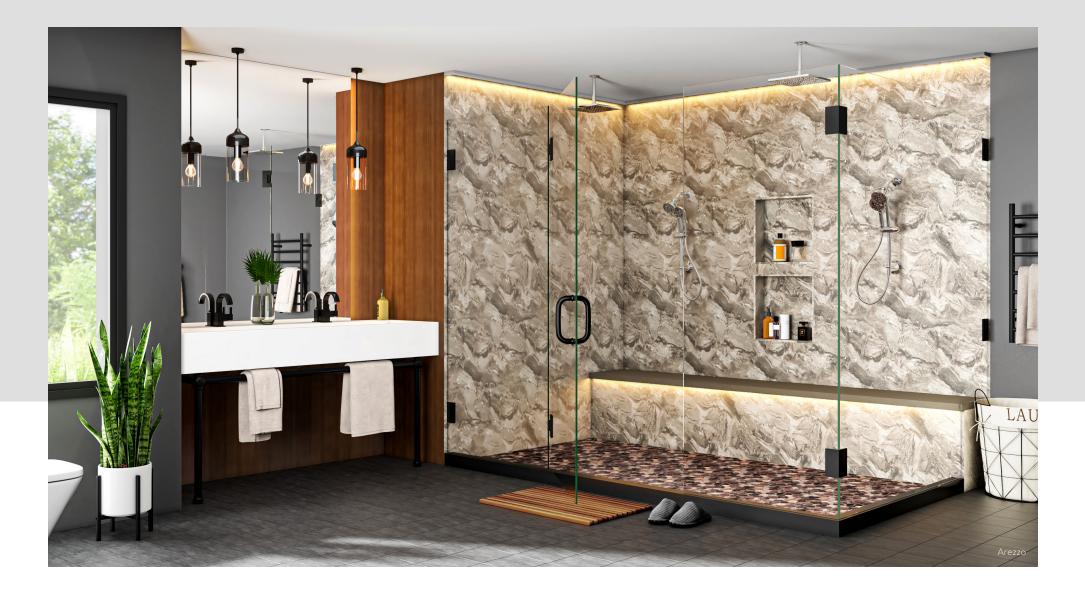

## Arezzo

This large scale marble design blends light tan, warm taupe and deep brown in bold movements for a rich, luxurious look.