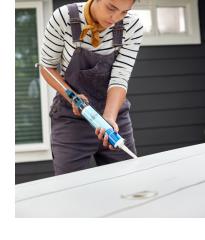

SHOP ALL
PRO DESIGNS

12

PERFECT FOR DIYers

Dream it Design it Do it... yourself.

Tired of that tired, old tile? Just cover it up. These lightweight yet large-scale panels mean you can lift with ease and cover up old walls quick. Use our Wilsonart® Adhesive and Color-Matched Sealant for the best results. Simple, speedy, stylish.

Delivered to your door in 2 weeks. In your bathroom in as little as 2.5 hours.

Bullnose edge installation means no extra trim required.

5 SEAMLESS

SCAN FOR
COMPLETE
INSTALLATION
& HOW-TO
RESOURCES

4