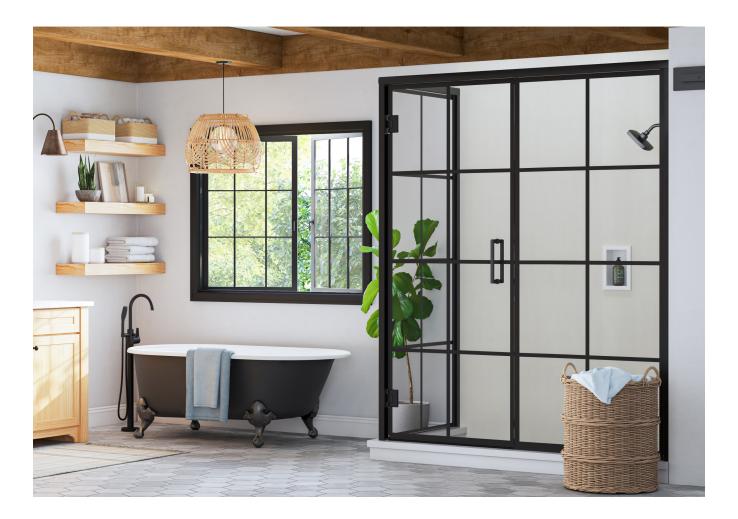

## Who wants a lukewarm shower?

From modern to classic, elegant to timeless, Wetwall elevates the aesthetic of any bathroom and coordinates with new or existing fixtures. Our wall panels rival large slabs of stone, creating a seamless finish that looks just as luxurious as the real thing but costs a lot less.

## Wow...that's not real stone?

Having guests over?

Suddenly no house tour is complete without a stop at your magnificent new bathroom.