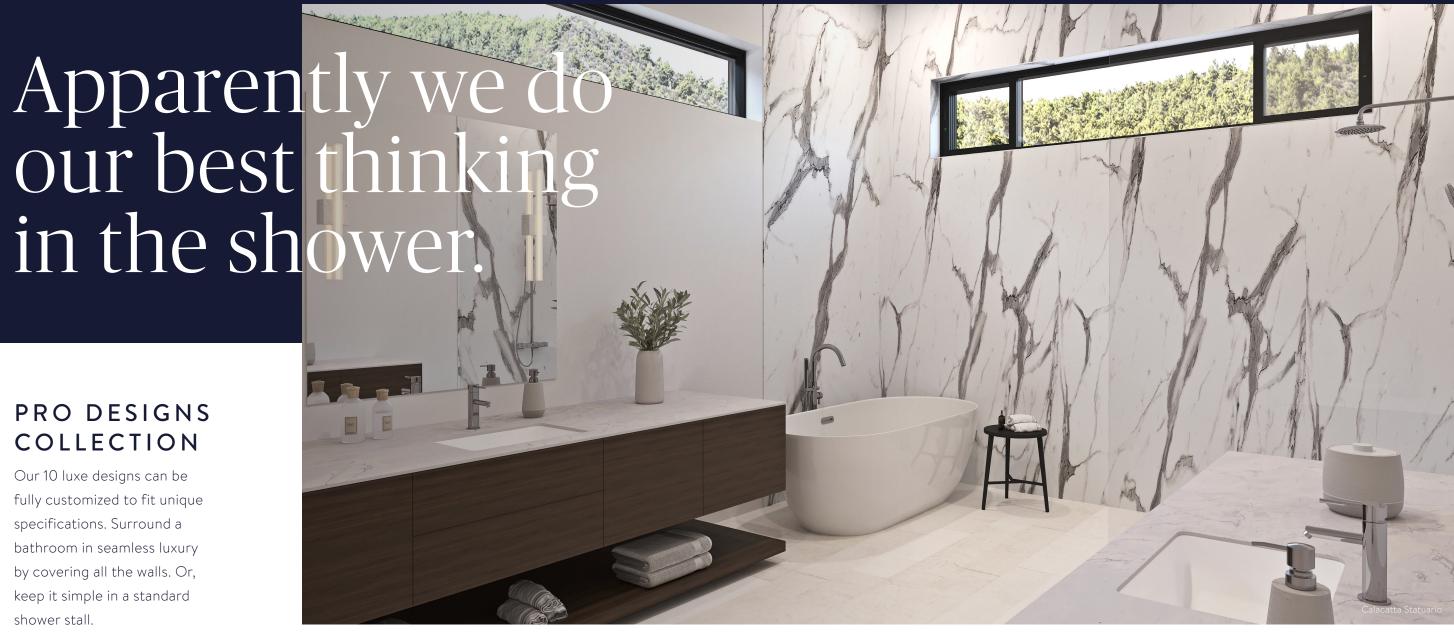

## in the shower.

#### PRO DESIGNS COLLECTION

Our 10 luxe designs can be fully customized to fit unique specifications. Surround a bathroom in seamless luxury by covering all the walls. Or, keep it simple in a standard shower stall.

SHOP THE PRO DESIGNS COLLECTION

SEE FULL PANEL CONFIGURATIONS & SIZES ON PG.53