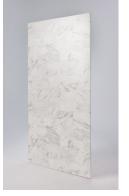

## Torrone Marble

W7008

Surround yourself in classic elegance with a bit of play. Subtle grey veining on a crisp white backdrop gives this marble-like surface a timeless, uncluttered look.