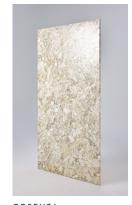

## Arezzo

This large scale marble design blends light tan, warm taupe and deep brown in bold movements for a rich, luxurious look.

## Cosenza

With large-scale whites mixed with deep greys and honey almond accents, this stone-like surface draws inspiration from Brazilian granite—adding a bold impact to any bathroom.