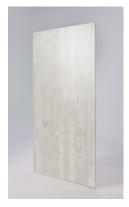

## Aria White

Solid white through and through, this stone-like surface delivers a crisp, clean style that can feel classic, modern and anything in between.