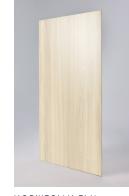

## Legacy Ash

W7042

This taupe wood grain pattern mimics a planked design, offering welcoming & light serenity. Pair it with neutral grain finishes for a classic look.

## Society Elm

W7009

Light brown with grey and taupe undertones, this straight grain elm design is subtly planked and features cross-grain saw marks.

RETAIL KIT COLLECTIONS — LOWE'S EXCLUSIVE DESIGNS

## Norwegian Elm

W7015

Modern with clean lines, this straight grain is intermingled with subtle cathedrals in an overall light neutral color. This is the definition of calm.

It's easy to create a modern and soothing sanctuary with Wetwall waterproof panels. We can help bring your vision to life with additional technical resources, specification guides, videos and more.