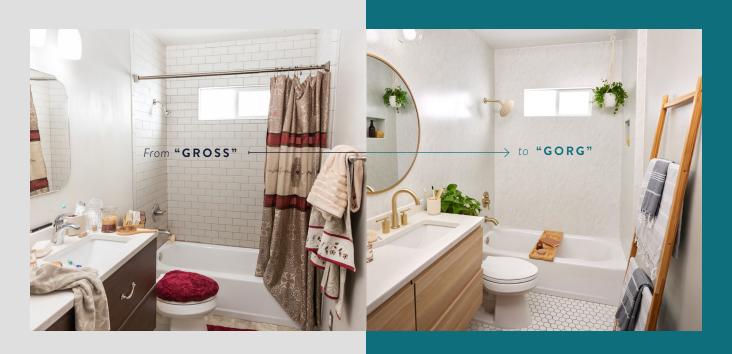

## WASHING OUT THE COMPETITION

No other surface compares to the revolutionary, waterproof material of Wetwall. It out-beauties stone, outperforms marble and out-simplifies tile—creating luxury looks without the black-tie pricetag.

## Who wants a lukewarm shower?

From modern to classic, elegant to timeless, Wetwall elevates the aesthetic of any bathroom and coordinates with new or existing fixtures. Our wall panels rival large slabs of stone, creating a seamless finish that looks just as luxurious as the real thing but costs a lot less.

## Wow...that's not real stone?

Having guests over?

Suddenly no house tour is complete without a stop at your magnificent new bathroom.