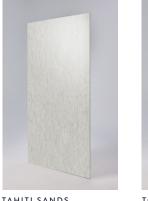

## Tahiti Sands

Warm and cool neutral tones are blended into an off-white limestone texture, helping this stone-like surface create a lively, yet relaxing look with an earthy flair.