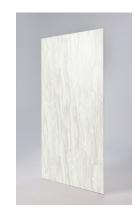

## Vienna Marble

W7006

Scattered grey and beige veining across a toasted white background creates a space of welcoming luxury.

 $\mathsf{B}$ 

RETAIL KIT COLLECTIONS — LOWE'S EXCLUSIVE DESIGNS