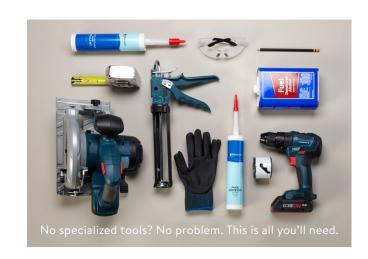

SHOP ALL
PRO DESIGNS

12

PERFECT FOR DIYers

Dream it Design it Do it... yourself.

Tired of that tired, old tile? Just cover it up. These lightweight yet large-scale panels mean you can lift with ease and cover up old walls quick. Use our Wilsonart® Adhesive and Color-Matched Sealant for the best results. Simple, speedy, stylish.

Delivered to your door in 2 weeks. In your bathroom in as little as 2.5 hours.

Bullnose edge installation means no extra trim required.

5 SEAMLESS

SCAN FOR
COMPLETE
INSTALLATION
& HOW-TO
RESOURCES

4