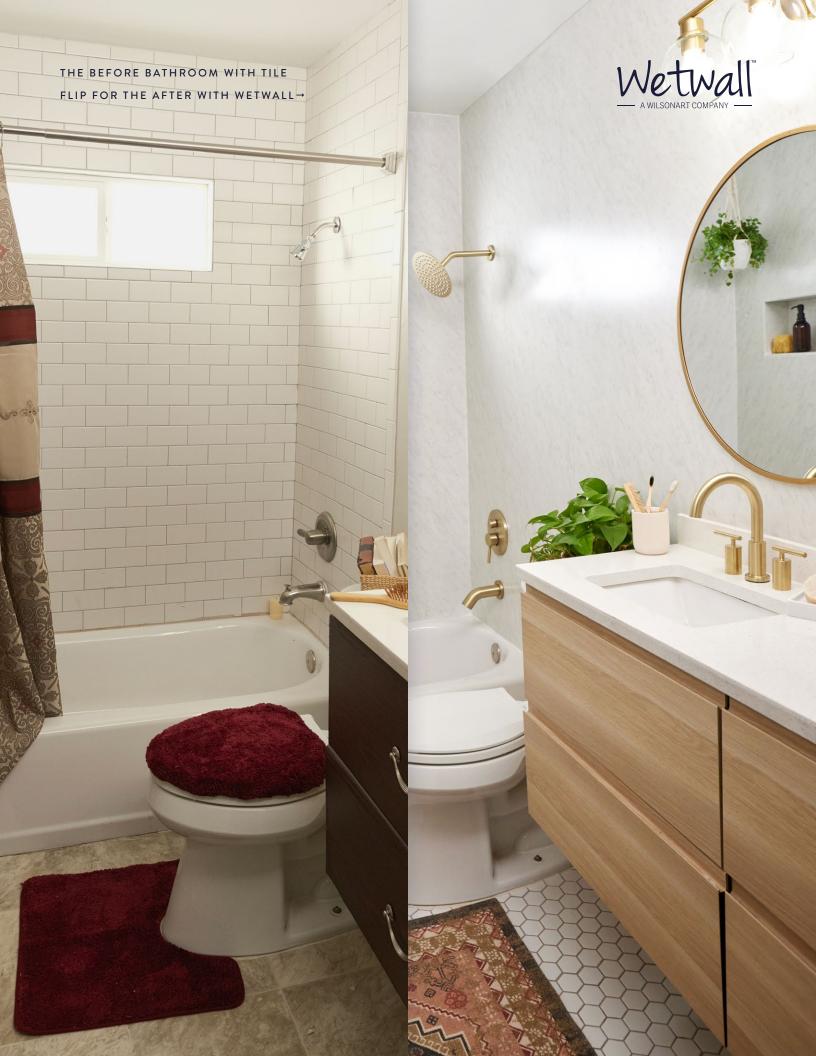

## WASHING OUT THE COMPETITION

No other surface compares to the revolutionary, waterproof material of Wetwall. It out-beauties stone, outperforms marble and out-simplifies tile—creating luxury looks without the black-tie pricetag.

Oh and did we mention that it's a tongueand-groove panel system you can easily install yourself?

AT YOUR DOOR
IN 2 WEEKS,
IN THE BATHROOM
IN 2.5 HOURS.

When families need a new bathroom, but can't manage without the old one, they turn to Wetwall. Thanks to the convenience of the tongueand-groove system, our waterproof panels snap into place, right over worn-out tile.

## Who wants a lukewarm shower?

From modern to classic, elegant to timeless, Wetwall elevates the aesthetic of any bathroom and coordinates with new or existing fixtures. Our wall panels rival large slabs of stone, creating a seamless finish that looks just as luxurious as the real thing but costs a lot less.