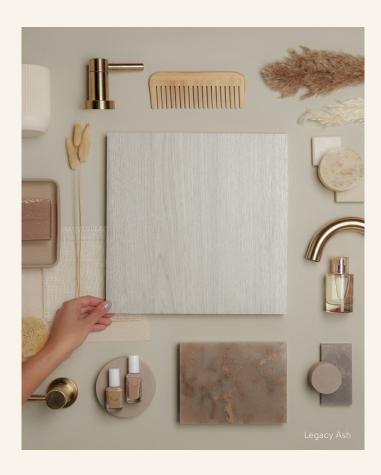

## Legacy Ash

W7042

This taupe wood grain pattern mimics a planked design, offering welcoming & light serenity. Pair it with neutral grain finishes for a classic look.