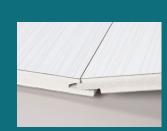

#### Back Wall Configurations

#### TONGUE EDGE + FLAT EDGE

The easy-to-handle TE/FE panels are ideal for a seamed back wall.

#### GROOVE EDGE + FLAT EDGE

The easy-to-handle GE/FE panels are ideal for a seamed back wall.

#### FLAT EDGE + FLAT EDGE

The FE/FE panels are best for a one piece wall.

#### Wing Wall Configurations

#### BULLNOSE EDGE + FLAT EDGE

The Bullnose Edge is perfect for wing wall or terminating walls.