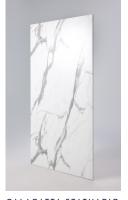

## Calacatta Statuario

This bright-white marble design boasts varying sizes of light grey, grey and black veining for a bold look brimming with grandeur.