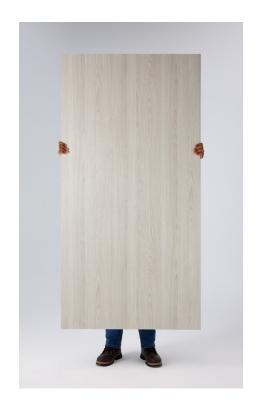

#### DARING DESIGNS

Looks like marble, stone or wood—including abstract patterns—and weighs a lot less.

#### SPEEDY DELIVERY & INSTALLATION

In hand in 2 weeks, in the bathroom in 2.5 hours. Plus, exceptional, reliable service.

Oh and did we mention that it's a tongueand-groove panel system you can easily install yourself?

AT YOUR DOOR
IN 2 WEEKS,
IN THE BATHROOM
IN 2.5 HOURS.

When families need a new bathroom, but can't manage without the old one, they turn to Wetwall. Thanks to the convenience of the tongueand-groove system, our waterproof panels snap into place, right over worn-out tile.

Delivered to your door in 2 weeks. In your bathroom in as little as 2.5 hours.

Bullnose edge installation means no extra trim required.

5 SEAMLESS

SCAN FOR
COMPLETE
INSTALLATION
& HOW-TO
RESOURCES

4