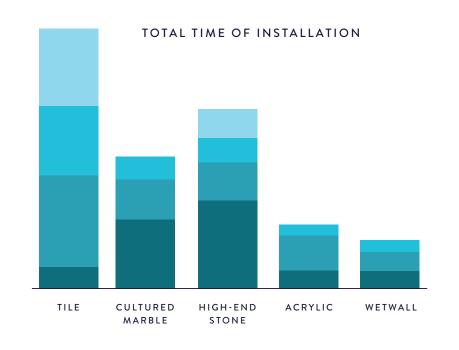

#### SPEEDY DELIVERY & INSTALLATION

In hand in 2 weeks, in the bathroom in 2.5 hours. Plus, exceptional, reliable service.

Delivered to your door in 2 weeks. In your bathroom in as little as 2.5 hours.

Bullnose edge installation means no extra trim required.

5 SEAMLESS

SCAN FOR
COMPLETE
INSTALLATION
& HOW-TO
RESOURCES

4