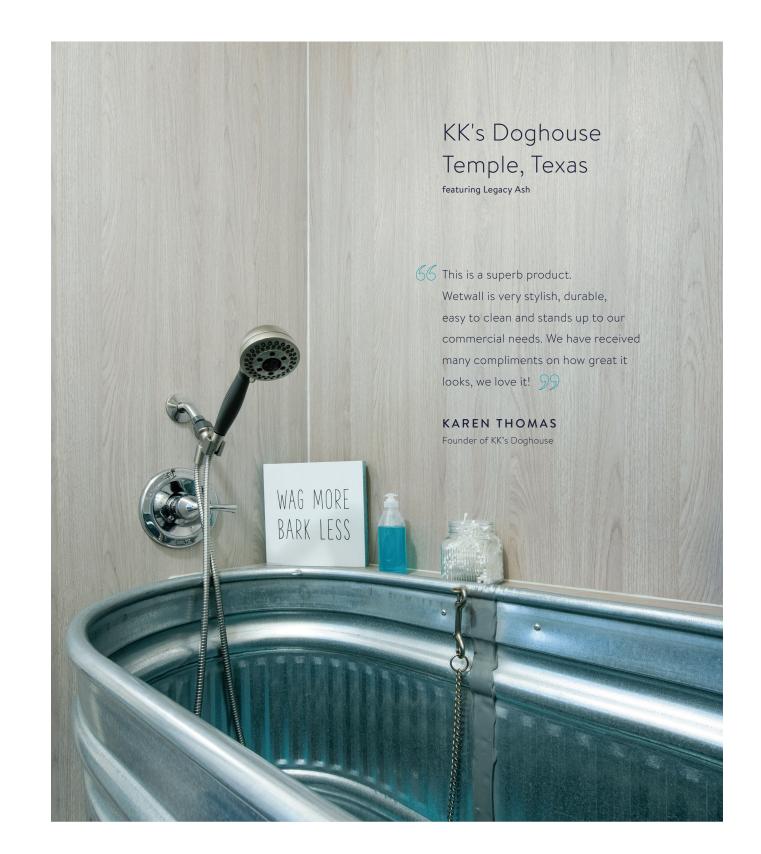

## Legacy Ash

W7042

This taupe wood grain pattern mimics a planked design, offering welcoming & light serenity. Pair it with neutral grain finishes for a classic look.