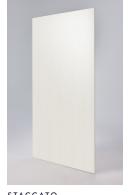

## Staccato

With light grey converging lines on a plane of white, wood-like Staccato's relaxed streaking coats a space in calm and comfort.