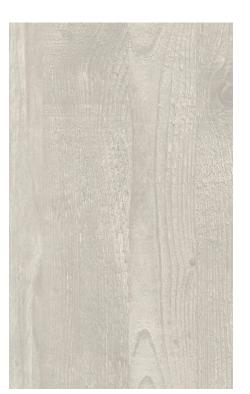

## Legacy Ash

W7042

This taupe wood grain pattern mimics a planked design, offering welcoming & light serenity. Pair it with neutral grain finishes for a classic look.