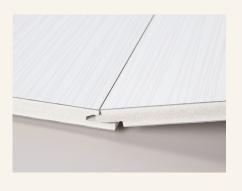

#### PATENTED WATERPROOF PANEL SYSTEM

Installs seamlessly with customizable tongueand-groove panels & color-matched sealant.

Oh and did we mention that it's a tongueand-groove panel system you can easily install yourself?

AT YOUR DOOR
IN 2 WEEKS,
IN THE BATHROOM
IN 2.5 HOURS.

When families need a new bathroom, but can't manage without the old one, they turn to Wetwall. Thanks to the convenience of the tongueand-groove system, our waterproof panels snap into place, right over worn-out tile.

Delivered to your door in 2 weeks. In your bathroom in as little as 2.5 hours.

Bullnose edge installation means no extra trim required.

5 SEAMLESS

SCAN FOR
COMPLETE
INSTALLATION
& HOW-TO
RESOURCES

4

#### TONGUE EDGE + FLAT EDGE

The easy-to-handle TE/FE panels are ideal for a seamed back wall.

#### GROOVE EDGE + FLAT EDGE

The easy-to-handle GE/FE panels are ideal for a seamed back wall.

#### FLAT EDGE + FLAT EDGE

The FE/FE panels are best for a one piece wall.