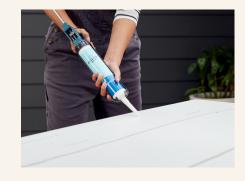

#### STICK & SEAL

Hold your project together with high performance Wilsonart® Adhesive. Its outstanding bond strength and high heat resistance make it the ideal adhesive for Wetwall installation.

Wilsonart® high-quality sealant comes in 6 colors—specially formulated to match the colors of all Wetwall panel designs. Plus, it's antifungal, providing a lasting water-resistant seal.