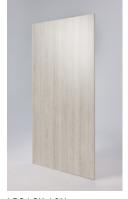

## Legacy Ash

W7042

This taupe wood grain pattern mimics a planked design, offering welcoming & light serenity. Pair it with neutral grain finishes for a classic look.