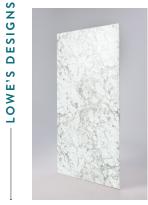

### PRO DESIGNS COLLECTION

Create the look of luxury with panels sized to any specification. Available through kitchen & bath showrooms and contractors.

Bath & Shower Surround Kits

MENARDS & LOWE'S

DESIGNS COLLECTIONS

## Society Elm

W7009

Light brown with grey and taupe undertones, this straight grain elm design is subtly planked and features cross-grain saw marks.

RETAIL KIT COLLECTIONS — LOWE'S EXCLUSIVE DESIGNS

## Vienna Marble

W7006

Scattered grey and beige veining across a toasted white background creates a space of welcoming luxury.

 $\mathsf{B}$ 

RETAIL KIT COLLECTIONS — LOWE'S EXCLUSIVE DESIGNS