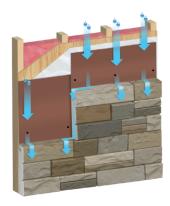

#### Patended Flashing System

Keeps water from penetrating the building envelope by moving water down and the outer edges of each piece.

To learn more about moisture protection