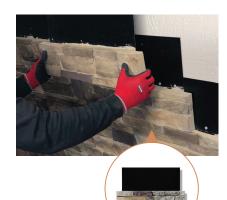

### **EASY INSTALLATION**

- Installs Up to 4 Times Faster
- Requires Less Wall Preparation
- Can be installed in any season
- Lightweight & Durable
- Simple Install